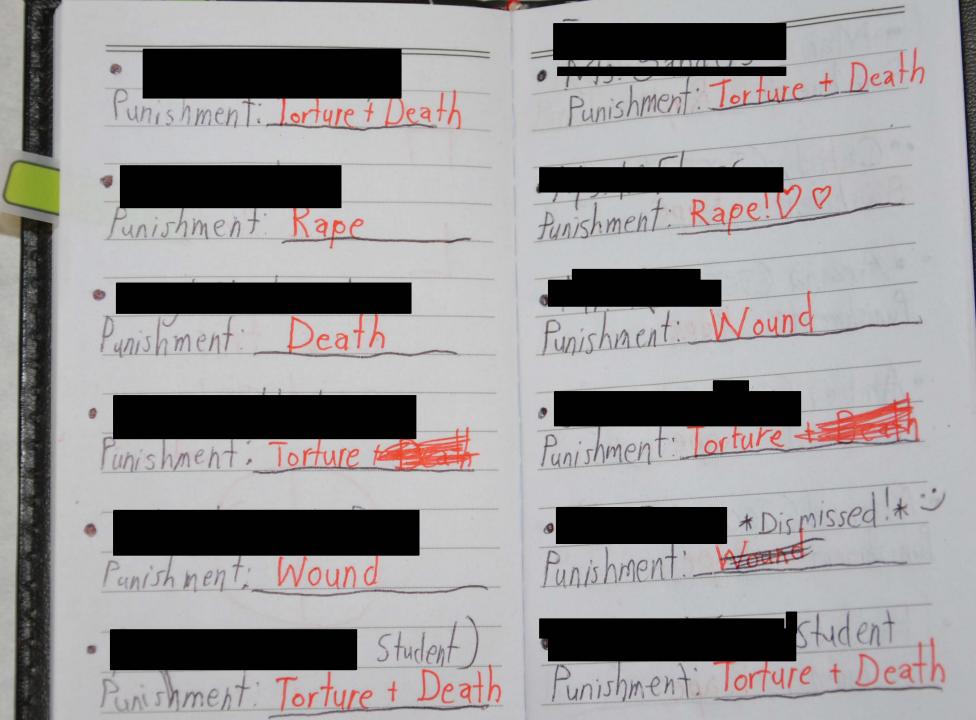

## DIGITAL EVIDENCE

- Michael's case re school threats
- November 2013- LE determines not a threat
- What did evidence show
- 2015 threat progresses- search warrant- hole under mattress with cut outs for weapons, letter to the teacher