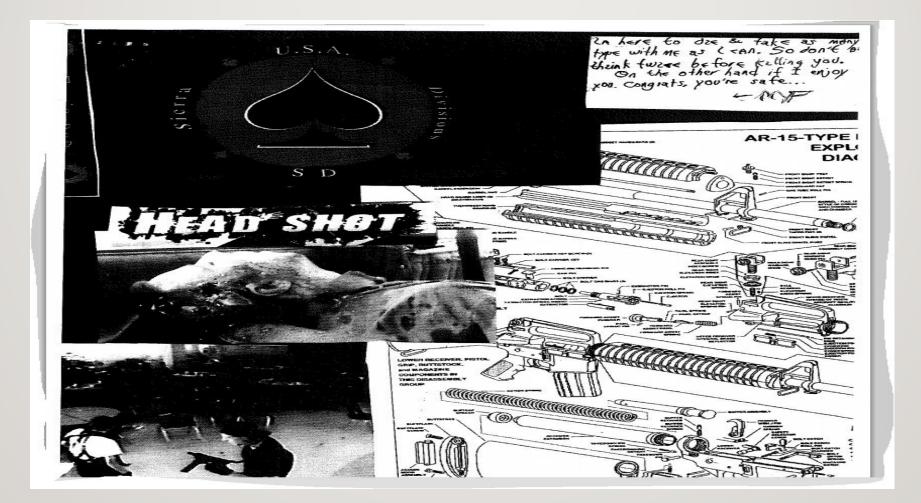

# **ROTC TEACHER NOTE**

While Michael is a good kid, I am very concerned with what I saw on the front and back of his notebook. To be specific, the note on the top right stating, "I'm here to die & take as many of your type with me as I can. So don't assume I'll think twice before killing you. On the other hand if I enjoy talking to you, congrats, your safe ... MF". Attached you will also see a picture I took of after school wearing for his Halloween costume a tactical vest, helmet, and even a holster on his right leg. And no-one stopped him all day? Is this not a sign that should have been noted at 7:30 by security? Please talk to his parents of this. Like I said, I know he is a good kid, but I am sure the ones depicted in the picture on his notebook were good kids at one time too. Thank you.