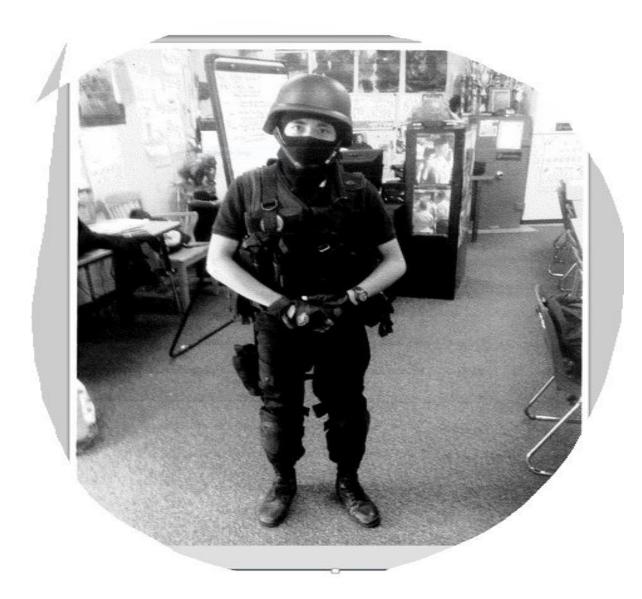

# **ROTC TEACHER NOTE**

While Michael is a good kid, I am very concerned with what I saw on the front and back of his notebook. To be specific, the note on the top right stating, "I'm here to die & take as many of your type with me as I can. So don't assume I'll think twice before killing you. On the other hand if I enjoy talking to you, congrats, your safe ... MF". Attached you will also see a picture I took of after school wearing for his Halloween costume a tactical vest, helmet, and even a holster on his right leg. And no-one stopped him all day? Is this not a sign that should have been noted at 7:30 by security? Please talk to his parents of this. Like I said, I know he is a good kid, but I am sure the ones depicted in the picture on his notebook were good kids at one time too. Thank you.