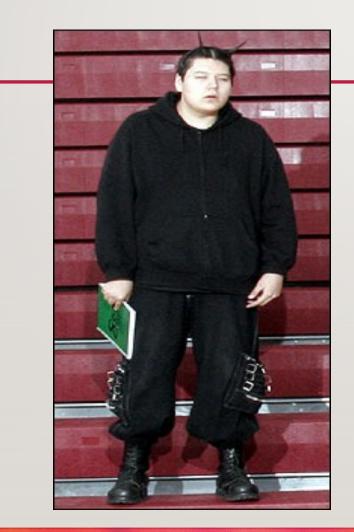

# **ROTC TEACHER NOTE**

While Michael is a good kid, I am very concerned with what I saw on the front and back of his notebook. To be specific, the note on the top right stating, "I'm here to die & take as many of your type with me as I can. So don't assume I'll think twice before killing you. On the other hand if I enjoy talking to you, congrats, your safe ... MF". Attached you will also see a picture I took of after school wearing for his Halloween costume a tactical vest, helmet, and even a holster on his right leg. And no-one stopped him all day? Is this not a sign that should have been noted at 7:30 by security? Please talk to his parents of this. Like I said, I know he is a good kid, but I am sure the ones depicted in the picture on his notebook were good kids at one time too. Thank you.